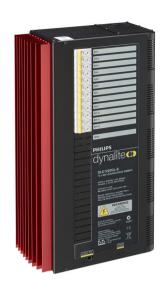

## DLE1220GL

12 channel Leading Edge Dimmer Controller with a maximum load per channel of 20 A.

The Philips Dynalite DLE1220GL is a 12 channel leading edge dimmer controller, with a maximum load per channel of 20 A and total device load of 180 A. – It is suitable for use with incandescent, neon and selected fluorescent light sources, as well as iron core and leading edge dimmable electronic transformers. – Large load capabilityDMX512 compatibilityInterference suppressionNaturally ventilatedSoft start and voltage regulation technologiesDiagnostic functionalityUser controlsOptions available